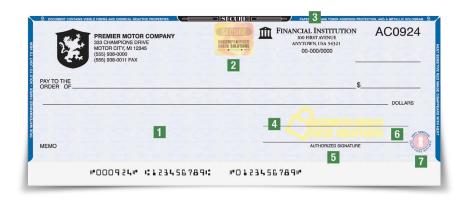

## Uncompromised Check Security Features

- 1. Pantograph Background
- 2. Hologram
- 3. Warning Band
- 4. Optional Second Signature Line
- 5. Signature Title
- 6. Invisible Fluorescent Logo
- 7. Keyhole Thermochromic Icon