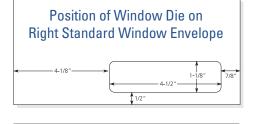

#### **#10 Right Standard Window**

Window size is  $1^{1/8}$ "x  $4^{1/2}$ " with rectangular corners. Window placement is  $4^{1/8}$ " from the left,  $^{7/8}$ " from the right and  $^{1/2}$ " from the bottom.