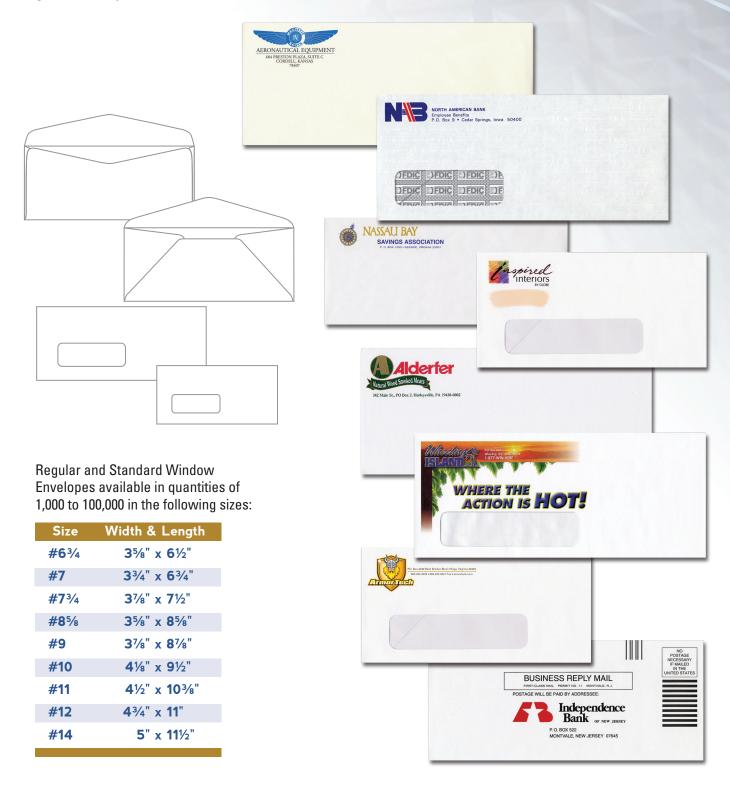

# **Business Envelopes**

Stock business envelope sizes are available in regular and standard windows and feature gummed flaps. 24-hour turnaround is available on select items.

# **Custom Window Envelopes**

- Hundreds of custom window dies to choose from (see page 11 for details)
- Available in tinted or untinted
- #9 and #10 available in as little as 3 working days (24 lb. White Wove)
- #7¾ and #8% available in 7 working days (24 lb. White Wove)

Custom Window Envelopes available in quantities of 1,000 to 100,000 in the following sizes:

| Size          | Width & Length                                                                  |
|---------------|---------------------------------------------------------------------------------|
| <b>#6</b> ¾   | <b>3</b> <sup>5</sup> /8" x 6 <sup>1</sup> /2"                                  |
| #7            | <b>3</b> <sup>3</sup> ⁄4" x <b>6</b> <sup>3</sup> ⁄4"                           |
| <b>#7</b> ¾   | <b>3</b> <sup>7</sup> / <sub>8</sub> " x <b>7</b> <sup>1</sup> / <sub>2</sub> " |
| <b>#8</b> 5⁄8 | <b>3</b> 5⁄8" x <b>8</b> 5⁄8"                                                   |
| #9            | <b>3</b> <sup>7</sup> / <sub>8</sub> " x <b>8</b> <sup>7</sup> / <sub>8</sub> " |
| #10           | <b>4½</b> " x <b>9½</b> "                                                       |
| #11           | <b>4</b> ½" x <b>10</b> ¾"                                                      |
| #12           | <b>4</b> <sup>3</sup> ⁄4" x <b>11</b> "                                         |
| #14           | <b>5</b> " x <b>11</b> ½"                                                       |
|               |                                                                                 |