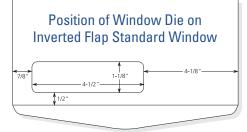

## **#10 Inverted Flap Standard Window**

Same window size and position as a standard window except the flap is inverted on the bottom of the envelope.