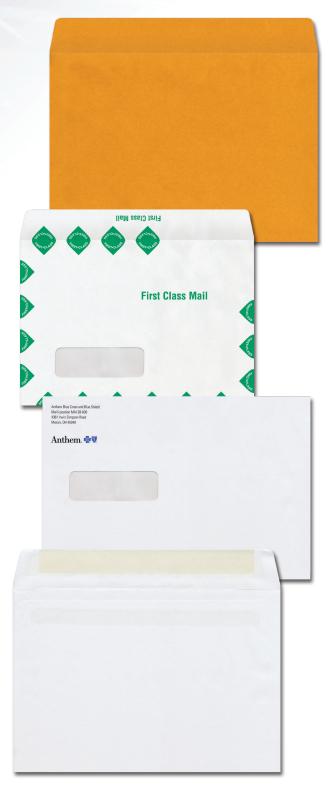

# **Business Envelopes**

Stock business envelope sizes are available in regular and standard windows and feature gummed flaps. 24-hour turnaround is available on select items.

# **Custom Window Envelopes**

- Hundreds of custom window dies to choose from (see page 11 for details)
- Available in tinted or untinted
- #9 and #10 available in as little as 3 working days (24 lb. White Wove)
- #7¾ and #8% available in 7 working days (24 lb. White Wove)

# Catalog - Standard Open-End Envelopes

- Available in white wove and brown kraft
- First Class border available in 10 stock sizes
- Standard gum, latex seal, pull & seal and clasp

Stocked and available in quantities of 500 to 100,000 in the following sizes:

## Standard Business Envelope Sizes

The template to the right illustrates the most popular **standard sizes** in business envelopes.

**Special sizes**, whether regular or window, printed or unprinted, require special production time. See your sales associate for price quotations, delivery and order minimums.