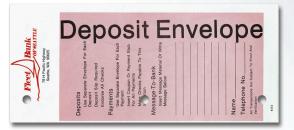

## Deposit Envelopes (3 hole)

Available in quantities of 1,000 to 100,000 in the following sizes:

| Deposit Envelope Size                                                                |  |
|--------------------------------------------------------------------------------------|--|
| <b>#9 - 3</b> <sup>7</sup> / <sub>8</sub> " x <b>8</b> <sup>7</sup> / <sub>8</sub> " |  |
| #10 - 41/8" x 91/2"                                                                  |  |
|                                                                                      |  |