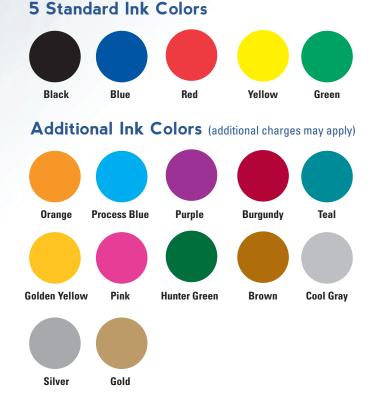

#### 2. Choose Ink Colors

Standard ink colors (the 5 inks shown on this page) are available when you order by our ink name (e.g., Red). Additional ink colors are available, although additional charges may apply.

Color matches are available for an additional charge.

Sample match available. Additional charges may apply.

Contact your sales associate for a full selection of colors.

The colors shown here are not exact color matches, but are close representations of the actual ink colors.