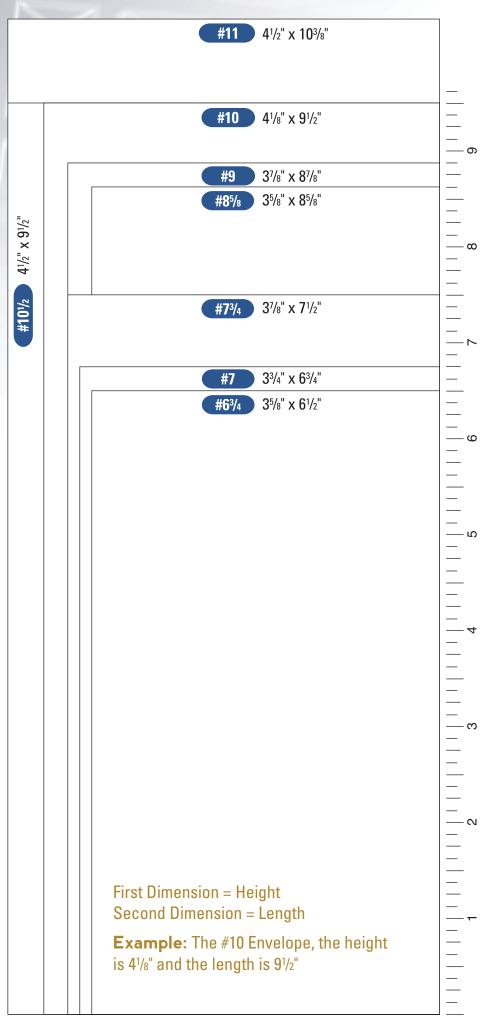

Custom Window Envelopes available in quantities of 1,000 to 100,000 in the following sizes:

| Size          | Width & Length                                                                  |
|---------------|---------------------------------------------------------------------------------|
| <b>#6</b> ¾   | <b>3</b> <sup>5</sup> /8" x 6 <sup>1</sup> /2"                                  |
| #7            | <b>3</b> <sup>3</sup> ⁄4" x <b>6</b> <sup>3</sup> ⁄4"                           |
| <b>#7</b> ¾   | <b>3</b> <sup>7</sup> / <sub>8</sub> " x <b>7</b> <sup>1</sup> / <sub>2</sub> " |
| <b>#8</b> 5⁄8 | <b>3</b> 5⁄8" x <b>8</b> 5⁄8"                                                   |
| #9            | <b>3</b> <sup>7</sup> / <sub>8</sub> " x <b>8</b> <sup>7</sup> / <sub>8</sub> " |
| #10           | <b>4½</b> " x <b>9½</b> "                                                       |
| #11           | <b>4</b> ½" x <b>10</b> ¾"                                                      |
| #12           | <b>4</b> <sup>3</sup> ⁄4" x <b>11</b> "                                         |
| #14           | <b>5</b> " x <b>11</b> ½"                                                       |
|               |                                                                                 |

## Standard Business Envelope Sizes

The template to the right illustrates the most popular **standard sizes** in business envelopes.

**Special sizes**, whether regular or window, printed or unprinted, require special production time. See your sales associate for price quotations, delivery and order minimums.