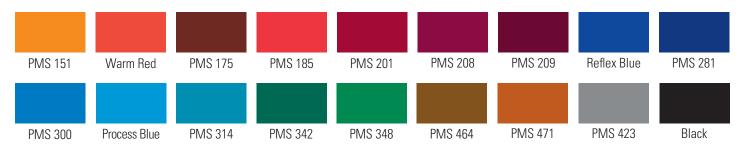

### **Standard Options**

- 18 lnk colors (others available upon request)
- 17 Check backgrounds
- 7 Check borders
- 7 Check warning borders
- 9 Typestyles
- Custom and stock logos
- Standard and upgrade security features

### **Standard Ink Colors**

Please Note: Due to variation in printing processes and paper stock, ink colors shown may vary.

All FormSource and FormSource Limited checks adhere to Check21 and ANSI x9.7 standards for image readiness.