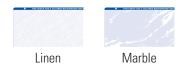

### **Limited Plus Check Backgrounds:**

Pantograph Choices: Marble and linen

Base Ink Colors: Teal, brown, reflex blue, green, maroon, purple

and prismatic blue/red/blue on the marble pantograph

**Free Options:** Logo printing and check positioning on top, middle or bottom