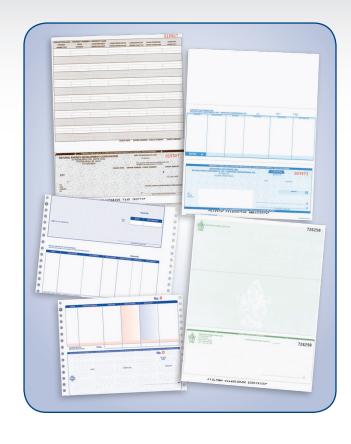

## FormSource<sup>ss</sup>

Welcome to the most comprehensive source for your software compatible business documents. FormSource is easy to use and always up-to-date with an extensive library of preset formats.

From payroll checks to invoices and statements, we have your business document needs covered. To customize your documents, FormSource offers hundreds of design options to fit your specific needs.

### **Standard Options**

- 18 lnk colors (others available upon request)
- 17 Check backgrounds
- 7 Check borders
- 7 Check warning borders
- 9 Typestyles
- Custom and stock logos
- Standard and upgrade security features

# FormSource<sup>SM</sup>

FormSource Limited software compatible checks are a quality alternative to custom imprinted documents. Developed for cost-conscious business owners who need short run quantities between 250 and 5000, FormSource Limited allows for a professional image while maintaining the required printed and paper security features to deter fraud.