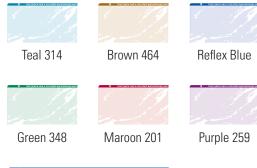

### **Standard Options**

- 18 lnk colors (others available upon request)
- 17 Check backgrounds
- 7 Check borders
- 7 Check warning borders
- 9 Typestyles
- Custom and stock logos
- Standard and upgrade security features

### **Standard Ink Colors**

Please Note: Due to variation in printing processes and paper stock, ink colors shown may vary.

All FormSource and FormSource Limited checks adhere to Check21 and ANSI x9.7 standards for image readiness.

Pantograph Choices: Marble and linen

Base Ink Colors: Teal, brown, reflex blue, green, maroon, purple

and prismatic blue/red/blue on the marble pantograph

**Free Options:** Logo printing and check positioning on top, middle or bottom