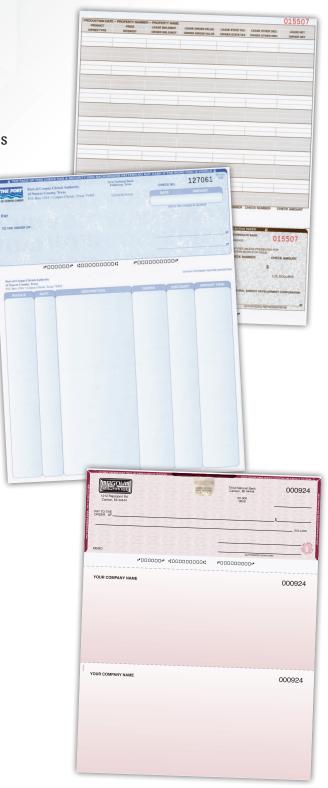

## Checks

#### Secure Laser Checks

Block Graphics offers various levels of security options, background patterns and colors. Even the most basic level can be ordered in up to three parts and has security features that exceed industry standards. You can customize these checks with logos and imprint ink color.

### Blank Checks

If you print your own checks or just the MICR line, partially or non-imprinted checks are available in multiple check positions and perforations to match your software.

## Continuous

Whether you order standard or custom continuous checks, multiple security options are available.

## Checks

We offer you flexibility in ordering the software accounting checks you need for your business. From standard designs to complete customization, your checks will be professional, attractive and will have the top security features in the industry.