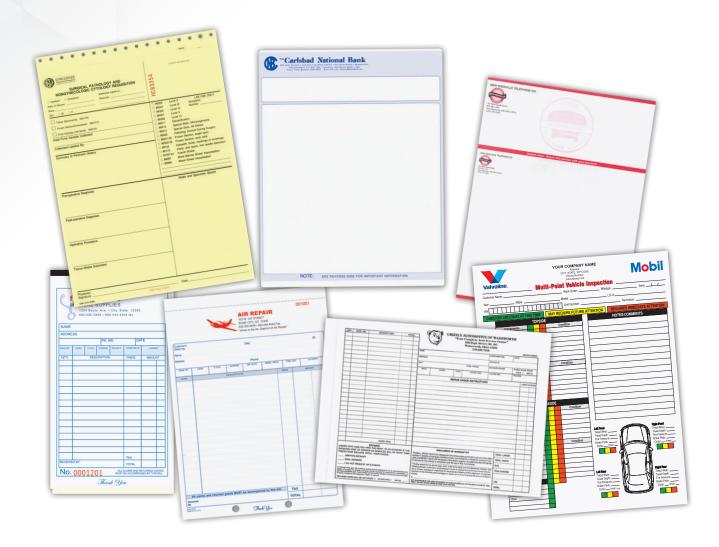

# Traditional Forms

Block Graphics specializes in the custom forms you need for your business. With an endless variety of sizes, constructions and options like four-color process, desensitized ink, binding and fulfillment, you can have your form your way.

## Types:

- Continuous
- Laser
- Unit Sets

## **Specialty Forms**

Define your business with an attractive, professional form designed for you. Choose from imprinted or blank forms and checks, as well as supplies for nearly every type of business.

## **Vertical Markets Include:**

- Automotive
- Landscaping
- Hospitality
- Home Repair & Construction
- · Jewelry & Gifts
- Medical
- Florist
- Transportation & Shipping