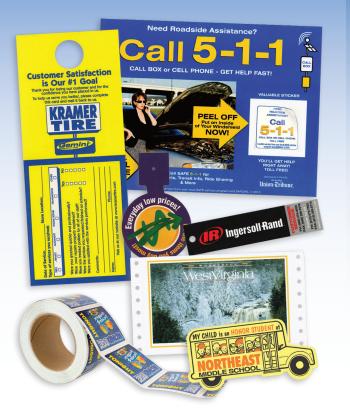

#### Tags, Labels & **Affixed Products**

You depend on forms that work for your business. Stock, custom or software compatible forms are a necessity for many industries. Our wide variety of equipment and capabilities can provide the features you need on any type and size of form.

- Various Window Sizes & Placements
- Four-Color Process Available
- Integrated Envelopes
- Financial Envelopes

You can use tags, labels, and affixed products for many different functions including inventory, information and warning. Whether you need stock products or a completely custom tag and label program, our diverse capabilities will help you reach your goals.

- Full Color
- Thermal Imaging
- Special Materials, Adhesives & Shapes
- Continuous & Multi-part
- Variable Imaging Bar Codes & Numbering

- NEWSTART BLUE TREE RESORT
- give your piece a polished look.

- Eco-Friendly Products