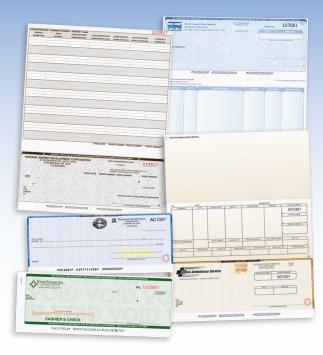

- Negotiable Documents
- Non-Negotiable Documents
- Financial Envelopes
- Holiday Products

The security features of our basic checks exceed industry standards. For more security, there are additional levels, each one being more secure than the other. Your business can reduce risk of fraud and forgery while protecting your livelihood. Basic or top-level secure, you have the flexibility needed when ordering software compatible or custom checks for your business.

- Blank
- Manual
- Laser or Continuous
- Variety of Color & Typestyle Options

When you implement an integrated solution with cards or labels you save time and money by streamlining multiple tasks into one document. Integrated labels manufactured with special adhesives support markets where security and protection from tampering are necessary.