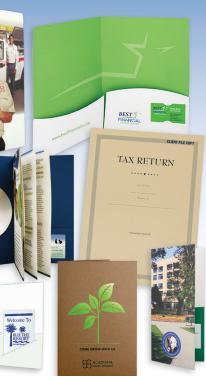

# **Presentation Folders** & Packaging

#### **Pressure Sea**

We have numerous standard designs with an assortment of sizes and variations including reinforced edges, three panels, high-capacity pockets, and legal size. Our Economy and Quick-Ship items are available to fit every budget and need. Features such as foil stamping, embossing, laminating and soft-touch coating can

 Presentation & Document Folders. • Binders, Mailers & Packaging • Report, Tax & Certificate Covers

Pressure seal is a no envelope solution that reduces the multiple steps often required for reoccurring mailings, saving you time and money. Our VersaSeal® forms are the most efficient mailing solution for any type of business, eliminating envelopes and bypassing labor intensive activities like folding, stuffing and sealing.