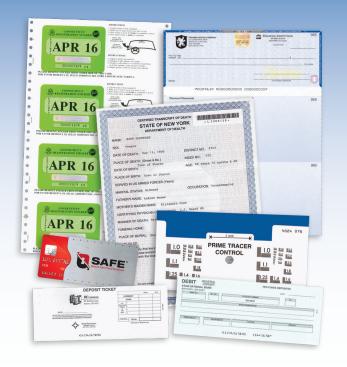

## **Security Products**

Checks

- Negotiable Documents
- Non-Negotiable Documents
- Financial Envelopes
- Holiday Products

The security features of our basic checks exceed industry standards. For more security, there are additional levels, each one being more secure than the other. Your business can reduce risk of fraud and forgery while protecting your livelihood. Basic or top-level secure, you have the flexibility needed when ordering software compatible or custom checks for your business.